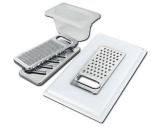

## Foster

**3 Bowls set** 8100 622

4 Spices-holder set 8100 620

Black Grid 8100 600

Chopping Board 8642 000

Chopping Board 8631 300

Grating kit complete with ring support and food collection tray 8159 101 \* only in combination with the accessory 8644 101

Stainless Steel dishes holder 8100 303 \* only in combination with the accessory 8644 101

Stainless steel perforated pan PVD Gun Metal 8151 006

Twin Chopping Board 8644 101

**White bowl** 8153 100

Waste disposer throat PVD Gun Metal 8669 046