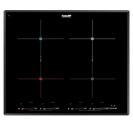

#### **RECOMMENDED PAIRINGS**

Faucet Capri Gun Metal 8467 605

Milano Cooktop Gun Metal 4 burners inLine 7640 906

Milano Induction Cooktop 4 Plate 7371 945