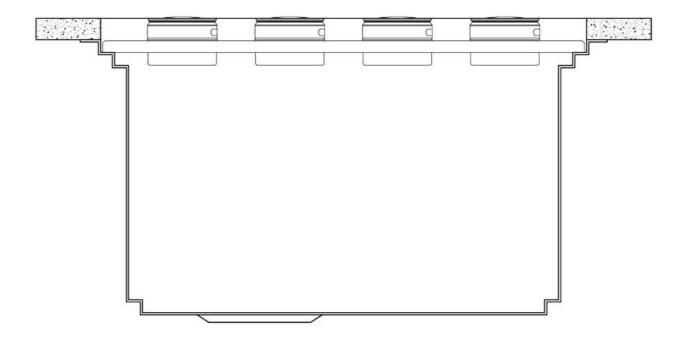

Triple recess - sliding accessories

The Foster Milano sink has an ingenious design that makes it simple to use a large set of optional accessories. On the topmost supporting step, the innovative Black grids slide, creating a large and practical surface to rinse food and crockery. The second step is meant to support and allow the sliding of a complete combination of accessories, which make some operations practical and safe: rinse, drain, slice, grate... everything can be done inside the sink. The third supporting step is on the bottom of the bowl. On this step one can rest the Black grids, making it possible to rinse foodstuffs without their coming in contact with the bottom of the sink, which may be dirty.

### Leonardo Level 1

Compatible accessories:

| 8100 | 600 |
|------|-----|
| 8100 | 601 |
| 8100 | 620 |
| 8100 | 621 |
| 8100 | 622 |
| 8642 | 000 |