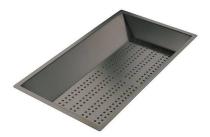

Stainless Steel dishes holder 8100 303 \* only in combination with the accessory 8644 101

Stainless steel perforated pan PVD Gun Metal 8151 006

Twin Chopping Board 8644 101

**White bowl** 8153 100

Waste disposer throat PVD Gun Metal 8669 046