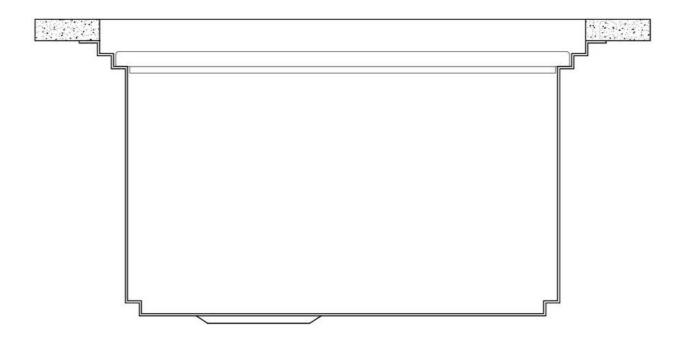

Triple recess - sliding accessories

The Foster Milano sink has an ingenious design that makes it simple to use a large set of optional accessories. On the topmost supporting step, the innovative Black grids slide, creating a large and practical surface to rinse food and crockery. The second step is meant to support and allow the sliding of a complete combination of accessories, which make some operations practical and safe: rinse, drain, slice, grate... everything can be done inside the sink. The third supporting step is on the bottom of the bowl. On this step one can rest the Black grids, making it possible to rinse foodstuffs without their coming in contact with the bottom of the sink, which may be dirty.

### Leonardo Level 2

Compatible accessories:

| 8153 | 100 |
|------|-----|
| 8631 | 300 |
| 8644 | 101 |