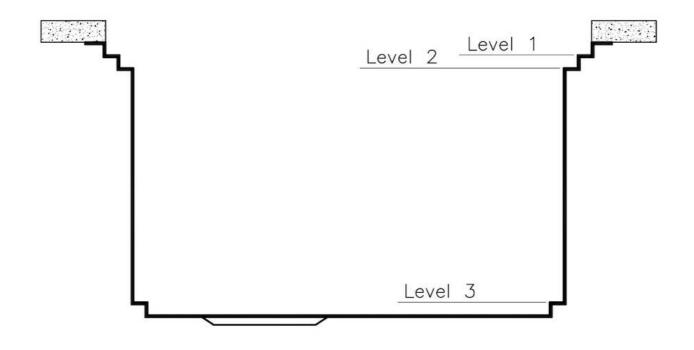

Triple recess - sliding accessories

The Foster Milano sink has an ingenious design that makes it simple to use a large set of optional accessories. On the topmost supporting step, the innovative Black grids slide, creating a large and practical surface to rinse food and crockery. The second step is meant to support and allow the sliding of a complete combination of accessories, which make some operations practical and safe: rinse, drain, slice, grate... everything can be done inside the sink. The third supporting step is on the bottom of the bowl. On this step one can rest the Black grids, making it possible to rinse foodstuffs without their coming in contact with the bottom of the sink, which may be dirty.

### Leonardo Level 1

Compatible accessories:

| 8100 | 600 |
|------|-----|
| 8100 | 601 |
| 8100 | 620 |
| 8100 | 621 |
| 8100 | 622 |
| 8642 | 000 |

### Leonardo Level 2

Compatible accessories:

| 8153 | 100 |
|------|-----|
| 8631 | 300 |
| 8644 | 101 |

### Leonardo Level 3

Compatible accessories:

8100 600