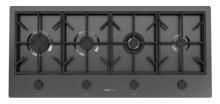

#### **RECOMMENDED PAIRINGS**

Faucet Capri Gun Metal 8467 605

Milano Cooktop Gun Metal 4 burners inLine 7640 906

Milano Induction Cooktop 4 Plate 7371 945