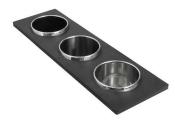

## Foster

**3 Bowls set** 8100 622

4 Spices-holder set 8100 620

Black Grid 8100 600

Chopping Board 8642 000

Chopping Board 8631 300

Grating kit complete with ring support and food collection tray 8159 101 \* only in combination with the accessory 8644 101