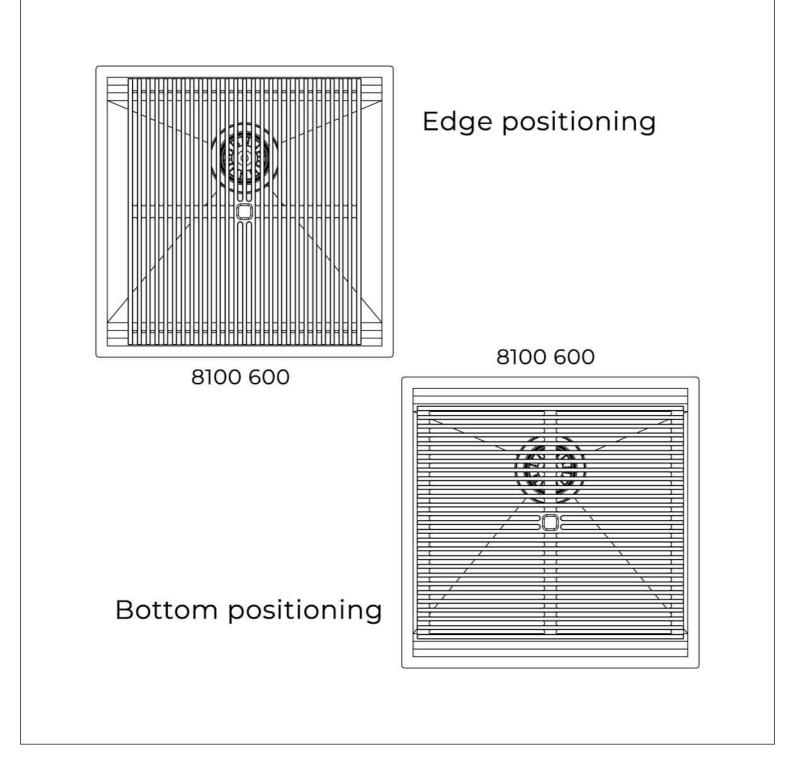

### Leonardo Level 1

Compatible accessories:

| 8100 | 600 |
|------|-----|
| 8100 | 601 |
| 8100 | 620 |
| 8100 | 621 |
| 8100 | 622 |
| 8642 | 000 |

### Leonardo Level 3

Compatible accessories:

8100 600

## Foster

**3 Bowls set** 8100 622

4 Spices-holder set 8100 620

Black Grid 8100 600

Chopping Board 8642 000

Chopping Board 8631 300

Grating kit complete with ring support and food collection tray 8159 101 \* only in combination with the accessory 8644 101