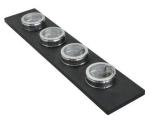

## Foster

**3 Bowls set** 8100 622

4 Spices-holder set 8100 620

Black Grid 8100 600

Chopping Board 8642 000

Chopping Board 8631 300

Grating kit complete with ring support and food collection tray 8159 101 \* only in combination with the accessory 8644 101