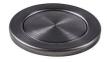

### Sink Leonardo Black 20" x 20" – U/M

Kitchen Sinks

Code: 1013 663

PVD Black AISI 304 Stainless steel Satin finish Undermount x cross bending for easy water draining

#### DETAILS

| Series             | Leonardo                                     |
|--------------------|----------------------------------------------|
| Material           | AISI 304 stainless steel                     |
| Texture            | Satinato                                     |
| Finish             | PVD                                          |
| Coloring           | Black                                        |
| Thickness          | 16 Gauge (1.5 mm)                            |
| Inset type         | Undermount                                   |
| Overall dimensions | 19 <sup>11/16</sup> " x 19 <sup>5/16</sup> " |

| Bowls dimensions          | 1 bowl 18 <sup>3/16</sup> " x 15 <sup>3/4</sup> "                                                                                                                                                                                                                                                                                          |
|---------------------------|--------------------------------------------------------------------------------------------------------------------------------------------------------------------------------------------------------------------------------------------------------------------------------------------------------------------------------------------|
| Bowls depth               | 10"                                                                                                                                                                                                                                                                                                                                        |
| Cut out                   | 18 <sup>3/16</sup> " x 17 <sup>13/16</sup> "                                                                                                                                                                                                                                                                                               |
| Waste fitting type        | 3 <sup>1/2°</sup> - with stainless steel basket                                                                                                                                                                                                                                                                                            |
| Bowls bottom              | X cross bending for easy water draining                                                                                                                                                                                                                                                                                                    |
| Underside                 | Protected with heavy duty undercoating                                                                                                                                                                                                                                                                                                     |
| Fixing system             | Undermount fixing kit (brass insert and clips)                                                                                                                                                                                                                                                                                             |
| FEATURES                  |                                                                                                                                                                                                                                                                                                                                            |
| BLACK                     | The Black finish is obtained by treating steel with a physical process called PVD (Phisical Vacuum Deposition) which deposits particles of noble metals on the surface. The result is a unique and refined aesthetic effect, and an improvement of the mechanical properties of the steel which is more resistant to impact and scratches. |
| Diamond-shape bottom      | The draining of water is an important feature in a sink, and it's always taken good care of in<br>Foster products. In the bent-welded sinks, which would have a flat bottom, the proper draining<br>is guaranteed by the elegant beveling, which helps the water flow.                                                                     |
| High thickness            | 1.5 mm thick steel. A significant thickness, which guarantees the maximum sturdiness and durability.                                                                                                                                                                                                                                       |
| Basket 3,5" waste fitting | The drain is equipped with a large 3.5" drain, with the practical basket cap that prevents the discharge of solid parts.                                                                                                                                                                                                                   |