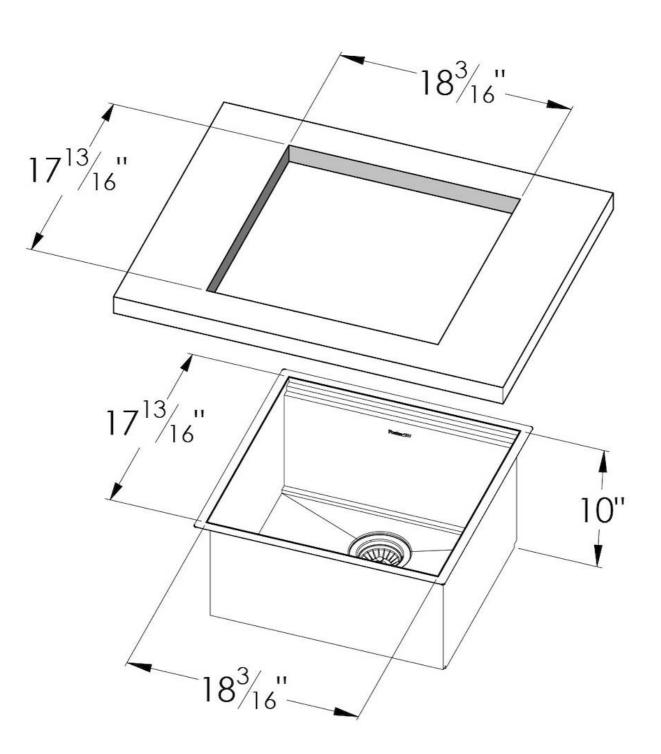

#### DETAILS

| Series             | Leonardo                                     |
|--------------------|----------------------------------------------|
| Material           | AISI 304 stainless steel                     |
| Texture            | Satinato                                     |
| Finish             | PVD                                          |
| Coloring           | Black                                        |
| Thickness          | 16 Gauge (1.5 mm)                            |
| Inset type         | Undermount                                   |
| Overall dimensions | 19 <sup>11/16</sup> " x 19 <sup>5/16</sup> " |

| Bowls dimensions          | 1 bowl 18 <sup>3/16</sup> " x 15 <sup>3/4</sup> "                                                                                                                                                                                                                                                                                          |
|---------------------------|--------------------------------------------------------------------------------------------------------------------------------------------------------------------------------------------------------------------------------------------------------------------------------------------------------------------------------------------|
| Bowls depth               | 10"                                                                                                                                                                                                                                                                                                                                        |
| Cut out                   | 18 <sup>3/16</sup> " x 17 <sup>13/16</sup> "                                                                                                                                                                                                                                                                                               |
| Waste fitting type        | 3 <sup>1/2°</sup> - with stainless steel basket                                                                                                                                                                                                                                                                                            |
| Bowls bottom              | X cross bending for easy water draining                                                                                                                                                                                                                                                                                                    |
| Underside                 | Protected with heavy duty undercoating                                                                                                                                                                                                                                                                                                     |
| Fixing system             | Undermount fixing kit (brass insert and clips)                                                                                                                                                                                                                                                                                             |
| FEATURES                  |                                                                                                                                                                                                                                                                                                                                            |
| BLACK                     | The Black finish is obtained by treating steel with a physical process called PVD (Phisical Vacuum Deposition) which deposits particles of noble metals on the surface. The result is a unique and refined aesthetic effect, and an improvement of the mechanical properties of the steel which is more resistant to impact and scratches. |
| Diamond-shape bottom      | The draining of water is an important feature in a sink, and it's always taken good care of in<br>Foster products. In the bent-welded sinks, which would have a flat bottom, the proper draining<br>is guaranteed by the elegant beveling, which helps the water flow.                                                                     |
| High thickness            | 1.5 mm thick steel. A significant thickness, which guarantees the maximum sturdiness and durability.                                                                                                                                                                                                                                       |
| Basket 3,5" waste fitting | The drain is equipped with a large 3.5" drain, with the practical basket cap that prevents the discharge of solid parts.                                                                                                                                                                                                                   |