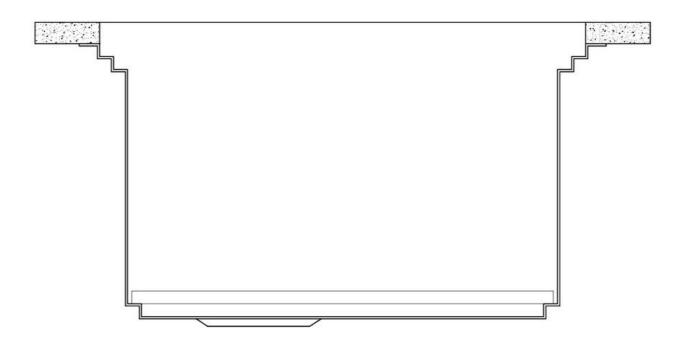

Triple recess - sliding accessories

The Foster Milano sink has an ingenious design that makes it simple to use a large set of optional accessories. On the topmost supporting step, the innovative Black grids slide, creating a large and practical surface to rinse food and crockery. The second step is meant to support and allow the sliding of a complete combination of accessories, which make some operations practical and safe: rinse, drain, slice, grate... everything can be done inside the sink. The third supporting step is on the bottom of the bowl. On this step one can rest the Black grids, making it possible to rinse foodstuffs without their coming in contact with the bottom of the sink, which may be dirty.

### Leonardo Level 3

Compatible accessories:

8100 600