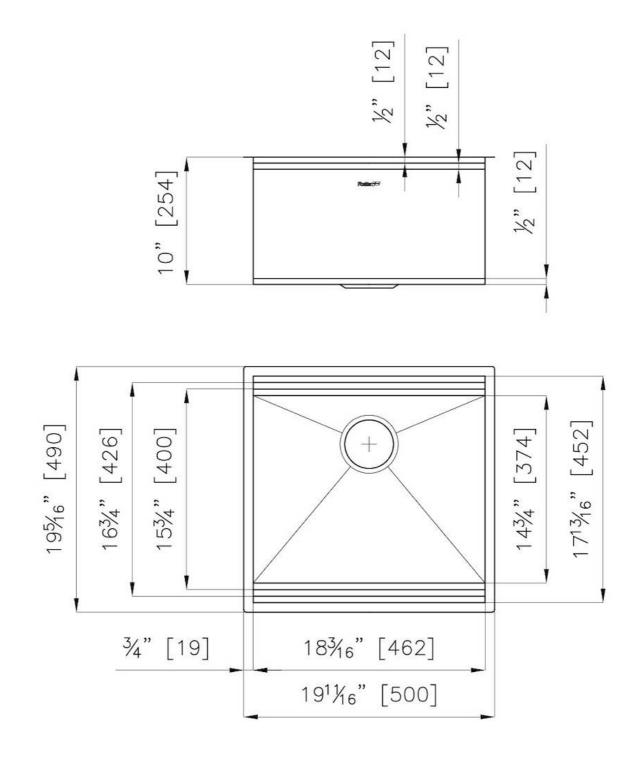

#### DETAILS

| Series             | Leonardo                                     |
|--------------------|----------------------------------------------|
| Material           | AISI 304 stainless steel                     |
| Texture            | Satinato                                     |
| Finish             | PVD                                          |
| Coloring           | Black                                        |
| Thickness          | 16 Gauge (1.5 mm)                            |
| Inset type         | Undermount                                   |
| Overall dimensions | 19 <sup>11/16</sup> " x 19 <sup>5/16</sup> " |

| Bowls dimensions          | 1 bowl 18 <sup>3/16</sup> " x 15 <sup>3/4</sup> "                                                                                                                                                                                                                                                                                          |
|---------------------------|--------------------------------------------------------------------------------------------------------------------------------------------------------------------------------------------------------------------------------------------------------------------------------------------------------------------------------------------|
| Bowls depth               | 10"                                                                                                                                                                                                                                                                                                                                        |
| Cut out                   | 18 <sup>3/16</sup> " x 17 <sup>13/16</sup> "                                                                                                                                                                                                                                                                                               |
| Waste fitting type        | 3 <sup>1/2°</sup> - with stainless steel basket                                                                                                                                                                                                                                                                                            |
| Bowls bottom              | X cross bending for easy water draining                                                                                                                                                                                                                                                                                                    |
| Underside                 | Protected with heavy duty undercoating                                                                                                                                                                                                                                                                                                     |
| Fixing system             | Undermount fixing kit (brass insert and clips)                                                                                                                                                                                                                                                                                             |
| FEATURES                  |                                                                                                                                                                                                                                                                                                                                            |
| BLACK                     | The Black finish is obtained by treating steel with a physical process called PVD (Phisical Vacuum Deposition) which deposits particles of noble metals on the surface. The result is a unique and refined aesthetic effect, and an improvement of the mechanical properties of the steel which is more resistant to impact and scratches. |
| Diamond-shape bottom      | The draining of water is an important feature in a sink, and it's always taken good care of in<br>Foster products. In the bent-welded sinks, which would have a flat bottom, the proper draining<br>is guaranteed by the elegant beveling, which helps the water flow.                                                                     |
| High thickness            | 1.5 mm thick steel. A significant thickness, which guarantees the maximum sturdiness and durability.                                                                                                                                                                                                                                       |
| Basket 3,5" waste fitting | The drain is equipped with a large 3.5" drain, with the practical basket cap that prevents the discharge of solid parts.                                                                                                                                                                                                                   |