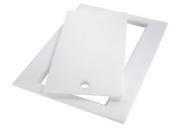

## Foster

**3 Bowls set** 8100 622

4 Spices-holder set 8100 620

Black Grid 8100 600

Chopping Board 8642 000

Chopping Board 8631 300

Grating kit complete with ring support and food collection tray 8159 101 \* only in combination with the accessory 8644 101

Stainless Steel dishes holder 8100 303 \* only in combination with the accessory 8644 101

Stainless steel perforated pan PVD Gun Metal 8151 006

Twin Chopping Board 8644 101

**White bowl** 8153 100

Waste disposer throat PVD Gun Metal 8669 046