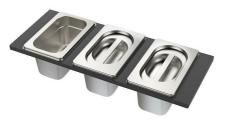

## Foster

**3 Bowls set** 8100 622

4 Spices-holder set 8100 620

Black Grid 8100 600

Chopping Board 8642 000

Chopping Board 8631 300

Grating kit complete with ring support and food collection tray 8159 101 \* only in combination with the accessory 8644 101

Stainless Steel dishes holder 8100 303 \* only in combination with the accessory 8644 101

Stainless steel perforated pan PVD Gun Metal 8151 006

Twin Chopping Board 8644 101

**White bowl** 8153 100

Waste disposer throat PVD Gun Metal 8669 046