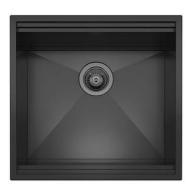

### Sink Leonardo Black 20" x 20" – U/M

Kitchen Sinks

Code: 1013 663

PVD Black AISI 304 Stainless steel Satin finish Undermount x cross bending for easy water draining