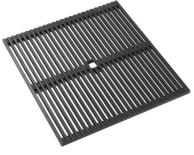

## Foster

**3 Bowls set** 8100 622

4 Spices-holder set 8100 620

Black Grid 8100 600

Chopping Board 8642 000

Chopping Board 8631 300

Grating kit complete with ring support and food collection tray 8159 101 \* only in combination with the accessory 8644 101