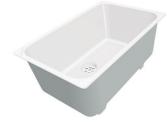

### Sink Leonardo Black 20" x 20" – U/M

Kitchen Sinks

Code: 1013 663

PVD Black AISI 304 Stainless steel Satin finish Undermount x cross bending for easy water draining

#### DETAILS

| Series             | Leonardo                                     |
|--------------------|----------------------------------------------|
| Material           | AISI 304 stainless steel                     |
| Texture            | Satinato                                     |
| Finish             | PVD                                          |
| Coloring           | Black                                        |
| Thickness          | 16 Gauge (1.5 mm)                            |
| Inset type         | Undermount                                   |
| Overall dimensions | 19 <sup>11/16</sup> " x 19 <sup>5/16</sup> " |

| Bowls dimensions          | 1 bowl 18 <sup>3/16</sup> " x 15 <sup>3/4</sup> "                                                                                                                                                                                                                                                                                          |
|---------------------------|--------------------------------------------------------------------------------------------------------------------------------------------------------------------------------------------------------------------------------------------------------------------------------------------------------------------------------------------|
| Bowls depth               | 10"                                                                                                                                                                                                                                                                                                                                        |
| Cut out                   | 18 <sup>3/16</sup> " x 17 <sup>13/16</sup> "                                                                                                                                                                                                                                                                                               |
| Waste fitting type        | 3 <sup>1/2°</sup> - with stainless steel basket                                                                                                                                                                                                                                                                                            |
| Bowls bottom              | X cross bending for easy water draining                                                                                                                                                                                                                                                                                                    |
| Underside                 | Protected with heavy duty undercoating                                                                                                                                                                                                                                                                                                     |
| Fixing system             | Undermount fixing kit (brass insert and clips)                                                                                                                                                                                                                                                                                             |
| FEATURES                  |                                                                                                                                                                                                                                                                                                                                            |
| BLACK                     | The Black finish is obtained by treating steel with a physical process called PVD (Phisical Vacuum Deposition) which deposits particles of noble metals on the surface. The result is a unique and refined aesthetic effect, and an improvement of the mechanical properties of the steel which is more resistant to impact and scratches. |
| Diamond-shape bottom      | The draining of water is an important feature in a sink, and it's always taken good care of in<br>Foster products. In the bent-welded sinks, which would have a flat bottom, the proper draining<br>is guaranteed by the elegant beveling, which helps the water flow.                                                                     |
| High thickness            | 1.5 mm thick steel. A significant thickness, which guarantees the maximum sturdiness and durability.                                                                                                                                                                                                                                       |
| Basket 3,5" waste fitting | The drain is equipped with a large 3.5" drain, with the practical basket cap that prevents the discharge of solid parts.                                                                                                                                                                                                                   |